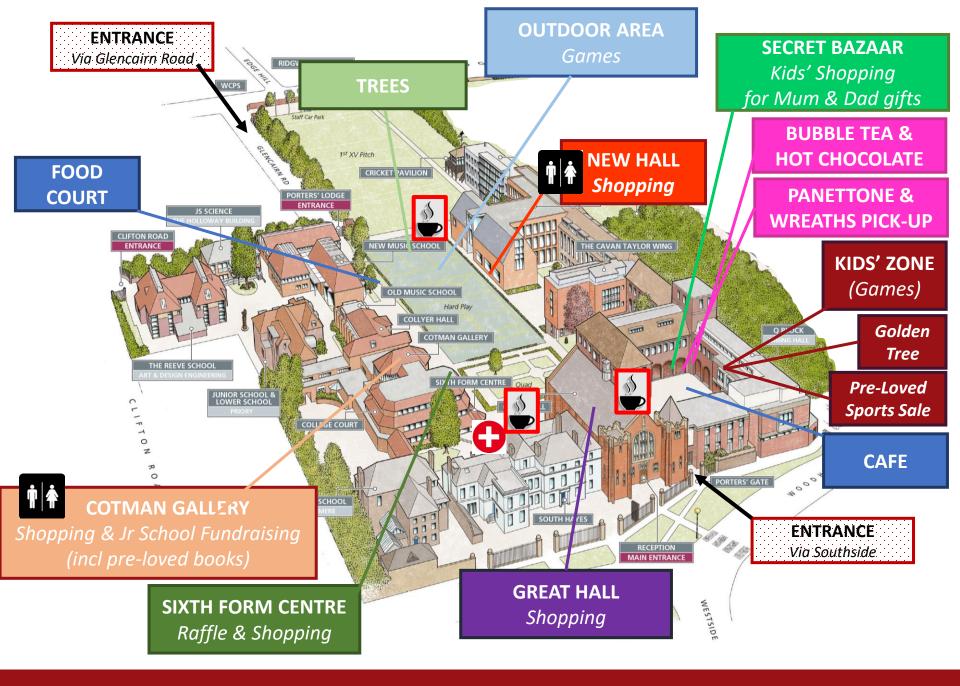

#### **EVENTS OF THE DAY**

| 9am     | Rugby U12 vs Emmanuel School    |
|---------|---------------------------------|
| 10.30am | Rugby 1st XV vs Emmanuel School |
| 11.00am | Fair Opens                      |
| 11.15am | Angelica Bell & Dr Cotton       |
|         | Official Fair Opening           |
| 11.30am | Chorale                         |
| 12.00pm | Harris Academy                  |
| 12.30pm | Chorale                         |
| 1.00pm  | Chamber Choir Trebles           |
| 2.30pm  | Raffle Sales End                |
| 3.30pm  | Winner Announcements for:       |
|         | - Name the Teddy                |
|         | - Raffle Prizes                 |
| 4.00pm  | Fair Closure                    |

Please remember to pick up pre-ordered panettone and wreath kits outside the Dining Hall!

### **FOOD COURT & LOCATIONS**

Beyroots Food Court

Churros Garcia Café/Kids' Zone

Coffee Community Great Hall

Coffee Van Man Café/Kids' Zone

Cripes It's Crêpes Food Court

Fox and Grapes Food Court

Real Belgian Fries Food Court

Really Awesome Coffee New Hall

The Dough Shack Food Court

Ugly Dumpling Food Court

### We'd like to thank our generous sponsors:

- \* Big Ten Prints
- \* Birdie London
- \* Bon Provence
- \* Bright Eyes Clothing
- \* Cosy Em
- \* Craft Editions
- \* DeQi
- \* Dilly-Dally Jewellery
- \* dogsdogscatsdogs
- \* Doodle & Ink
- \* Encyclomedia
- \* Gattertop Drinks
- \* Genny Graham
- \* Halo Bottles
- \* HIS Gifts for Men
- \* Illuminate Candle
- \* Imagethirst Photography
- \* KCS Jewellery
- \* Knightsbridge Rocks London
- \* Lotus Direct
- \* Pointless Star
- \* Polar Exchange
- \* Pri Pri
- \* Ruta40 Wine
- \* Scarlett Woods
- \* Sophie Williams Art
- \* Spitalfields Candles
- \* Spots & Stripes
- \* The Little Bazaar
- \* The Willow Wreath Company
- \* Veritas Gifts
- \* Wimbledon Herbalist

- \* Absolutely Animals
- \* AromaTherapy Shed
- \* Brownstone London
- \* Chukka Belts
- \* Club Matters The Tableware Company
- \* Elle Baillie Home
- \* Hampton Court Gin
- \* Isle and Ember
- \* Loungers

CENTRE

FORM

SIXTH

- \* Malthouse
- \* Manuka Direct
- \* MiniPrint Vintage
- \* My Little Wish
- \* Perky Booty
- \* PomPom Galore
- \* Rooh
- \* Tipperleyhill
- \* Wimbledon Society

# OTMAN GALLERY

- \* By Eloise
- \* Kaaren Buchanan
- \* KCS Junior School
- \* Painted Professional Spray Painting
- \* Patton House
- \* Talolo Boots
- \* White Mango Wiring
- \* Wild Daisy

### **NEW HALL**

- \* Anne l'Or London
- \* Auree Jewellery
- \* Black Mountains Smokery
- \* Cherubim Puddings
- \* Indigo Prawn
- \* MAC Studio
- \* MadeKind
- \* My little sweethearts
- \* Noor & Katu
- \* Oarsum
- \* Pixter & Bro
- \* Pj-s
- \* Planet PomPom
- \* Slope Off
- \* The Jam Tarts
- \* The Whisky Don

## OUTDOORS

- \* Artist Susie West
- \* Brian Kirkby Flowers
- \* Busy Happy People
- \* Daphne Margaret Pottery
- \* Hounds of Hammersmark
- \* Kate Guy Prints
- \* Mamacha Alpaca Knitwear
- \* Middleton Made
- \* Mother Root
- \* Teddington Cheese
- \* The Olive Oil Company
- \* Wax Hands